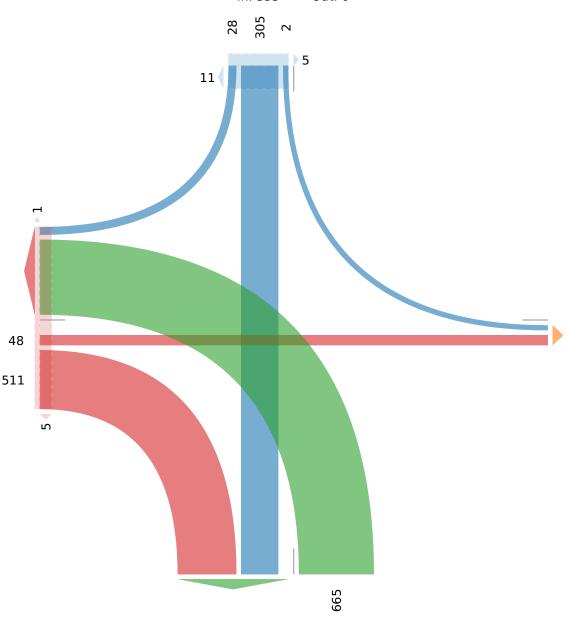

# McElhanney

Provided by: McElhanney Kamloops 710 Laval Crescent, Kamloops, BC, V2C5P3, CA

Out: 889 In: 575 Total: 1464 [S] Cook St

Wed Oct 26, 2022

PM Peak (4 PM - 5 PM) - Overall Peak Hour All Classes (Motorcycles, Lights, Single-Unit Trucks, Articulated Trucks, Buses, Pedestrians, Bicycles on Road, Bicycles on Crosswalk)

# McElhanney

| Leg                     | Maplew  |       | d      |      |       |       | Tolr |      |      |     |       |      | Coo |      |       |      |       |      | Cook St |       |    |    |       |      |       |
|-------------------------|---------|-------|--------|------|-------|-------|------|------|------|-----|-------|------|-----|------|-------|------|-------|------|---------|-------|----|----|-------|------|-------|
| Direction               | Southbo | ound  |        |      |       |       | Wes  | tbou | ınd  |     |       |      | Nor | thbo | ound  |      |       |      | Eastbou | ınd   |    |    |       |      |       |
| Time                    | R       | T     | L      | U    | App   | Ped*  | R    | T    | L    | U A | App I | Ped* | R   | T    | L     | U    | App   | Ped* | R       | T     | L  | U  | App   | Ped* | Int   |
| 2022-10-26 4:00PM       | 7       | 77    | 2      | 0    | 86    | 3     | 0    | 0    | 0    | 0   | 0     | 0    | 0   | 0    | 170   | 0    | 170   | 0    | 123     | 12    | 0  | 0  | 135   | 2    | 391   |
| 4:15PM                  | 9       | 62    | 0      | 0    | 71    | 4     | 0    | 0    | 0    | 0   | 0     | 0    | 0   | 0    | 177   | 0    | 177   | 0    | 121     | 8     | 0  | 0  | 129   | 0    | 377   |
| 4:30PM                  | 6       | 97    | 0      | 0    | 103   | 4     | 0    | 0    | 0    | 0   | 0     | 0    | 0   | 0    | 156   | 0    | 156   | 0    | 133     | 14    | 0  | 0  | 147   | 3    | 406   |
| 4:45PM                  | 6       | 69    | 0      | 0    | 75    | 5     | 0    | 0    | 0    | 0   | 0     | 0    | 0   | 0    | 162   | 0    | 162   | 0    | 134     | 14    | 0  | 0  | 148   | 1    | 385   |
| Total                   | 28      | 305   | 2      | 0    | 335   | 16    | 0    | 0    | 0    | 0   | 0     | 0    | 0   | 0    | 665   | 0    | 665   | 0    | 511     | 48    | 0  | 0  | 559   | 6    | 1559  |
| % Approach              | 8.4%    | 91.0% | 0.6% ( | 0%   | -     | -     | 0%   | 0% ( | 0 %( | %   | -     | -    | 0%  | 0%   | 100%  | 0%   | -     | -    | 91.4%   | 8.6%  | 0% | 0% | -     | -    |       |
| % Total                 | 1.8%    | 19.6% | 0.1% ( | 0% : | 21.5% | -     | 0%   | 0% ( | 0 %( | %   | 0%    | -    | 0%  | 0%   | 42.7% | 0% 4 | 42.7% | -    | 32.8%   | 3.1%  | 0% | 0% | 35.9% | -    |       |
| PHF                     | 0.778   | 0.786 | 0.250  | -    | 0.813 | -     | -    | -    | -    | -   | -     | -    | -   | -    | 0.956 | -    | 0.956 | -    | 0.944   | 0.857 | -  | -  | 0.935 | -    | 0.959 |
| Motorcycles             | 1       | 1     | 0      | 0    | 2     | -     | 0    | 0    | 0    | 0   | 0     | -    | 0   | 0    | 4     | 0    | 4     | -    | 2       | 0     | 0  | 0  | 2     | -    | 8     |
| % Motorcycles           | 3.6%    | 0.3%  | 0% (   | 0%   | 0.6%  | -     | 0%   | 0% ( | 0 %( | %   | -     | -    | 0%  | 0%   | 0.6%  | 0%   | 0.6%  | -    | 0.4%    | 0%    | 0% | 0% | 0.4%  | -    | 0.5%  |
| Lights                  | 26      | 299   | 2      | 0    | 327   | -     | 0    | 0    | 0    | 0   | 0     | -    | 0   | 0    | 639   | 0    | 639   | -    | 498     | 48    | 0  | 0  | 546   | -    | 1512  |
| % Lights                | 92.9%   | 98.0% | 100% ( | 0% 9 | 97.6% | -     | 0%   | 0% ( | 0 %( | %   | -     | -    | 0%  | 0%   | 96.1% | 0% 9 | 96.1% | -    | 97.5%   | 100%  | 0% | 0% | 97.7% | -    | 97.0% |
| Single-Unit Trucks      | 1       | 3     | 0      | 0    | 4     | -     | 0    | 0    | 0    | 0   | 0     | -    | 0   | 0    | 6     | 0    | 6     | -    | 2       | 0     | 0  | 0  | 2     | -    | 12    |
| % Single-Unit Trucks    | 3.6%    | 1.0%  | 0% (   | 0%   | 1.2%  | -     | 0%   | 0% ( | 0 %( | %   | -     | -    | 0%  | 0%   | 0.9%  | 0%   | 0.9%  | -    | 0.4%    | 0%    | 0% | 0% | 0.4%  | -    | 0.8%  |
| Articulated Trucks      | 0       | 0     | 0      | 0    | 0     | -     | 0    | 0    | 0    | 0   | 0     | -    | 0   | 0    | 0     | 0    | 0     | -    | 0       | 0     | 0  | 0  | 0     | -    | (     |
| % Articulated Trucks    | 0%      | 0%    | 0% (   | 0%   | 0%    | -     | 0%   | 0% ( | 0 %( | %   | -     | -    | 0%  | 0%   | 0%    | 0%   | 0%    | -    | 0%      | 0%    | 0% | 0% | 0%    | -    | 0%    |
| Buses                   | 0       | 2     | 0      | 0    | 2     | -     | 0    | 0    | 0    | 0   | 0     | -    | 0   | 0    | 1     | 0    | 1     | -    | 0       | 0     | 0  | 0  | 0     | -    | 3     |
| % Buses                 | 0%      | 0.7%  | 0% (   | 0%   | 0.6%  | -     | 0%   | 0% ( | 0 %0 | %   | -     | -    | 0%  | 0%   | 0.2%  | 0%   | 0.2%  | -    | 0%      | 0%    | 0% | 0% | 0%    | -    | 0.2%  |
| Bicycles on Road        | 0       | 0     | 0      | 0    | 0     | -     | 0    | 0    | 0    | 0   | 0     | -    | 0   | 0    | 15    | 0    | 15    | -    | 9       | 0     | 0  | 0  | 9     | -    | 24    |
| % Bicycles on Road      | 0%      | 0%    | 0% (   | 0%   | 0%    | -     | 0%   | 0% ( | 0 %0 | %   | -     | -    | 0%  | 0%   | 2.3%  | 0%   | 2.3%  | -    | 1.8%    | 0%    | 0% | 0% | 1.6%  | -    | 1.5%  |
| Pedestrians             | -       | -     | -      | -    | -     | 15    | -    | -    | -    | -   | -     | 0    | -   | -    | -     | -    | -     | 0    | -       | -     | -  | -  | -     | 6    |       |
| % Pedestrians           | -       | -     | -      | -    | - 1   | 93.8% | -    | -    | -    | -   | -     | -    | -   | -    | -     | -    | -     | -    | -       | -     | -  | -  | -     | 100% |       |
| Bicycles on Crosswalk   | -       | -     | -      | -    | -     | 1     | -    | -    | -    | -   | -     | 0    | -   | -    | -     | -    | -     | 0    | -       | -     | -  | -  | -     | 0    |       |
| % Bicycles on Crosswalk | -       | -     | _      | -    | _     | 6.3%  | -    | -    | -    | -   | -     | -    | -   | -    | -     | -    | _     | -    | -       | -     | -  | -  | -     | 0%   |       |

<sup>\*</sup>Pedestrians and Bicycles on Crosswalk. L: Left, R: Right, T: Thru, U: U-Turn

Wed Oct 26, 2022

PM Peak (4 PM - 5 PM) - Overall Peak Hour All Classes (Motorcycles, Lights, Single-Unit Trucks, Articulated Trucks, Buses, Pedestrians, Bicycles on Road, Bicycles on Crosswalk) All Movements

ID: 1013469, Location: 48.450302, -123.351096,

Site Code: TIN000718

Out: 693

In: 559

[W] Cook St Total: 1252

# McElhanney

Provided by: McElhanney Kamloops 710 Laval Crescent, Kamloops, BC, V2C5P3, CA

Out: 816 In: 665 Total: 1481 [S] Cook St