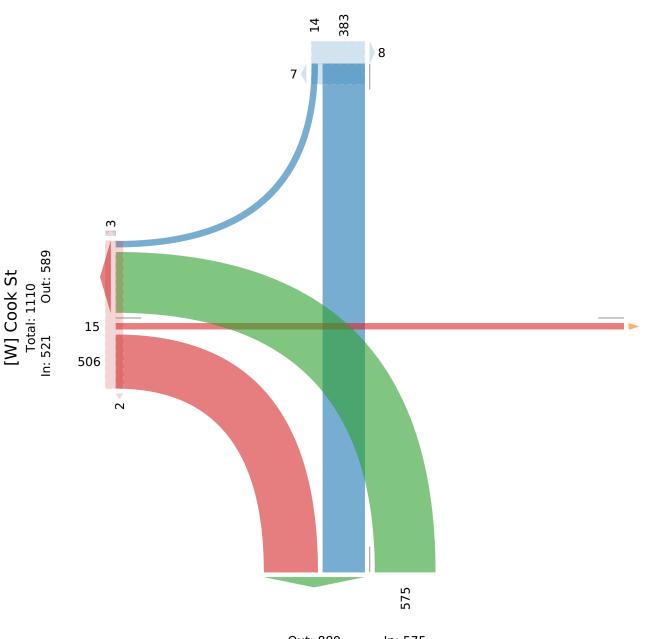

# McElhanney

Wed Oct 26, 2022
AM Peak (7:45 AM - 8:45 AM)
All Classes (Motorcycles, Lights, Single-Unit Trucks, Articulated Trucks, Buses, Pedestrians, Bicycles on Road, Bicycles on Crosswalk)
All Movements

# McElhanney

| Leg                     | Maple | wood R | d  |    |       |      | Tolı | nie A | \ve |    |       |      | Cool | k St |       |    |       |      | Cook S  | t     |      |    |       |      |       |
|-------------------------|-------|--------|----|----|-------|------|------|-------|-----|----|-------|------|------|------|-------|----|-------|------|---------|-------|------|----|-------|------|-------|
| Direction               | South | ound   |    |    |       |      | Wes  | stbou | ınd |    |       |      | Nort | hboı | ınd   |    |       |      | Eastbou | ınd   |      |    |       |      |       |
| Time                    | R     | T      | L  | U  | App   | Ped* | R    | Т     | L   | U  | App I | Ped* | R    | Т    | L     | U  | App   | Ped* | R       | T     | L    | U  | App   | Ped* | Int   |
| 2022-10-26 7:45AM       | 4     | 66     | 0  | 0  | 70    | 4    | 0    | 0     | 0   | 0  | 0     | 0    | 0    | 0    | 172   | 0  | 172   | 0    | 124     | 5     | 0    | 0  | 129   | 0    | 371   |
| 8:00AM                  | 5     | 87     | 0  | 0  | 92    | 5    | 0    | 0     | 0   | 0  | 0     | 0    | 0    | 0    | 127   | 0  | 127   | 0    | 111     | 4     | 0    | 0  | 115   | 3    | 334   |
| 8:15AM                  | 1     | 113    | 0  | 0  | 114   | 4    | 0    | 0     | 0   | 0  | 0     | 0    | 0    | 0    | 129   | 0  | 129   | 0    | 140     | 3     | 0    | 0  | 143   | 1    | 386   |
| 8:30AM                  | 4     | 117    | 0  | 0  | 121   | 2    | 0    | 0     | 0   | 0  | 0     | 0    | 0    | 0    | 147   | 0  | 147   | 0    | 131     | 3     | 0    | 0  | 134   | 1    | 402   |
| Total                   | 14    | 383    | 0  | 0  | 397   | 15   | 0    | 0     | 0   | 0  | 0     | 0    | 0    | 0    | 575   | 0  | 575   | 0    | 506     | 15    | 0    | 0  | 521   | 5    | 1493  |
| % Approach              | 3.5%  | 96.5%  | 0% | 0% | -     | -    | 0%   | 0%    | 0%  | 0% | -     | -    | 0%   | 0%   | 100%  | 0% | -     | -    | 97.1%   | 2.9%  | 0% ( | 0% | -     | -    | -     |
| % Total                 | 0.9%  | 25.7%  | 0% | 0% | 26.6% | -    | 0%   | 0%    | 0%  | 0% | 0%    | -    | 0%   | 0%   | 38.5% | 0% | 38.5% | -    | 33.9%   | 1.0%  | 0% ( | 0% | 34.9% | -    | -     |
| PHF                     | 0.700 | 0.808  | -  | -  | 0.810 | -    | -    | -     | -   | -  | -     | -    | -    | -    | 0.832 | -  | 0.832 | -    | 0.885   | 0.750 | -    | -  | 0.893 | -    | 0.928 |
| Motorcycles             | 0     | 2      | 0  | 0  | 2     | -    | 0    | 0     | 0   | 0  | 0     | -    | 0    | 0    | 1     | 0  | 1     | -    | 1       | 0     | 0    | 0  | 1     | -    | 4     |
| % Motorcycles           | 0%    | 0.5%   | 0% | 0% | 0.5%  | -    | 0%   | 0%    | 0%  | 0% | -     | -    | 0%   | 0%   | 0.2%  | 0% | 0.2%  | -    | 0.2%    | 0%    | 0% ( | 0% | 0.2%  | -    | 0.3%  |
| Lights                  | 14    | 367    | 0  | 0  | 381   | -    | 0    | 0     | 0   | 0  | 0     | -    | 0    | 0    | 545   | 0  | 545   | -    | 477     | 15    | 0    | 0  | 492   | -    | 1418  |
| % Lights                | 100%  | 95.8%  | 0% | 0% | 96.0% | -    | 0%   | 0%    | 0%  | 0% | -     | -    | 0%   | 0%   | 94.8% | 0% | 94.8% | -    | 94.3%   | 100%  | 0% ( | 0% | 94.4% | -    | 95.0% |
| Single-Unit Trucks      | 0     | 4      | 0  | 0  | 4     | -    | 0    | 0     | 0   | 0  | 0     | -    | 0    | 0    | 12    | 0  | 12    | -    | 11      | 0     | 0    | 0  | 11    | -    | 27    |
| % Single-Unit Trucks    | 0%    | 1.0%   | 0% | 0% | 1.0%  | -    | 0%   | 0%    | 0%  | 0% | -     | -    | 0%   | 0%   | 2.1%  | 0% | 2.1%  | -    | 2.2%    | 0%    | 0% ( | 0% | 2.1%  | -    | 1.8%  |
| Articulated Trucks      | 0     | 0      | 0  | 0  | 0     | -    | 0    | 0     | 0   | 0  | 0     | -    | 0    | 0    | 1     | 0  | 1     | -    | 1       | 0     | 0    | 0  | 1     | -    | 2     |
| % Articulated Trucks    | 0%    | 0%     | 0% | 0% | 0%    | -    | 0%   | 0%    | 0%  | 0% | -     | -    | 0%   | 0%   | 0.2%  | 0% | 0.2%  | -    | 0.2%    | 0%    | 0% ( | 0% | 0.2%  | -    | 0.1%  |
| Buses                   | 0     | 2      | 0  | 0  | 2     | -    | 0    | 0     | 0   | 0  | 0     | -    | 0    | 0    | 0     | 0  | 0     | -    | 2       | 0     | 0    | 0  | 2     | -    | 4     |
| % Buses                 | 0%    | 0.5%   | 0% | 0% | 0.5%  | -    | 0%   | 0%    | 0%  | 0% | -     | -    | 0%   | 0%   | 0%    | 0% | 0%    | -    | 0.4%    | 0%    | 0% ( | 0% | 0.4%  | -    | 0.3%  |
| Bicycles on Road        | 0     | 8      | 0  | 0  | 8     | -    | 0    | 0     | 0   | 0  | 0     | -    | 0    | 0    | 16    | 0  | 16    | -    | 14      | 0     | 0    | 0  | 14    | -    | 38    |
| % Bicycles on Road      | 0%    | 2.1%   | 0% | 0% | 2.0%  | -    | 0%   | 0%    | 0%  | 0% | -     | -    | 0%   | 0%   | 2.8%  | 0% | 2.8%  | -    | 2.8%    | 0%    | 0% ( | 0% | 2.7%  | -    | 2.5%  |
| Pedestrians             | -     | -      | -  | -  | -     | 15   | -    | -     | -   | -  | -     | 0    | -    | -    | -     | -  | -     | 0    | -       | -     | -    | -  | -     | 5    |       |
| % Pedestrians           | -     | -      | -  | -  | -     | 100% | -    | -     | -   | -  | -     | -    | -    | -    | -     | -  | -     | -    | -       | -     | -    | -  | -     | 100% | -     |
| Bicycles on Crosswalk   | -     | -      | -  | -  | -     | 0    | -    | -     | -   | -  | -     | 0    | -    | -    | -     | -  | -     | 0    | -       | -     | _    | -  | -     | 0    |       |
| % Bicycles on Crosswalk | -     | -      | -  | -  | -     | 0%   | -    | -     | -   | -  | -     | -    | -    | -    | -     | -  | -     | -    | -       | -     | -    | -  | -     | 0%   | -     |

<sup>\*</sup>Pedestrians and Bicycles on Crosswalk. L: Left, R: Right, T: Thru, U: U-Turn

Wed Oct 26, 2022 AM Peak (7:45 AM - 8:45 AM) All Classes (Motorcycles, Lights, Single-Unit Trucks, Articulated Trucks, Buses, Pedestrians, Bicycles on Road, Bicycles on Crosswalk) All Movements

ID: 1013469, Location: 48.450302, -123.351096,

Site Code: TIN000718