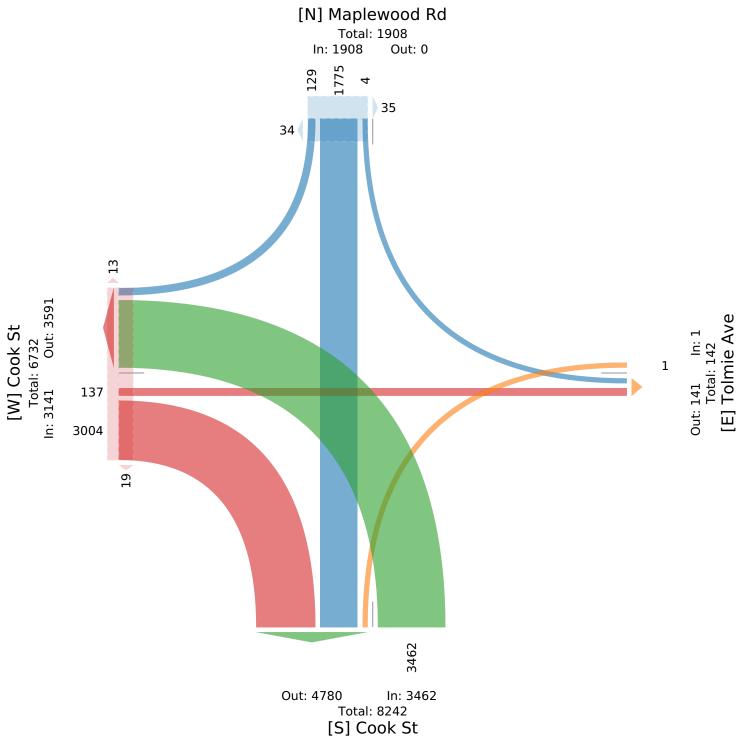

### **Intersection Vehicle Traffic Count Data**

Major Road: Cook St

Minor Road:Maplewood DrMunicipality:District of Saanich

File Name: 1013469 - Cook St and Maplewood Dr.xlsx

**Location #:** TIN000718 **Count ID:** 2022015

**Date:** October 26, 2022

**Day-of-week:** Wednesday

Intersection Type: 4-leg

Signalized: Wednesday

Overcast with

Scattered

Weather: Showers, 12°

Vehicle Classification: Car, Trucks, Pedestrian, Bikes

**Notes** 

**Comments** 

Wed Oct 26, 2022

Full Length (7:30 AM-9:30 AM, 2 PM-6 PM) All Classes (Motorcycles, Lights, Single-Unit Trucks, Articulated Trucks, Buses, Pedestrians, Bicycles on Road, Bicycles on Crosswalk)

All Movements

ID: 1013469, Location: 48.450302, -123.351096,

Site Code: TIN000718

# **McElhanney**

| Leg                  | Maplew  |       | l |     |       |       |    | nie A |         |               |           | Cool |         |       |         |        |           | Cook St |      |    |   |       |       |       |
|----------------------|---------|-------|---|-----|-------|-------|----|-------|---------|---------------|-----------|------|---------|-------|---------|--------|-----------|---------|------|----|---|-------|-------|-------|
| Direction            | Southbo |       |   |     |       |       | _  | tbou  |         |               |           | Nort |         |       |         |        | _         | Eastbou |      |    |   |       |       |       |
| Time                 | R       | Т     |   | U   | App   | Ped*  | R  | T     | L U     | <b>App</b> Pe | d*        | R    | T       | L     | U       | App Pe | d*        | R       | Т    |    | U | App   | Ped*  |       |
| 2022-10-26 7:30AM    | 8       | 54    | 0 |     | 62    | 2     | 0  | 0     | 0 0     | 0             | 0         | 0    | 0       | 127   | 0       | 127    | 0         | 86      | 1    | 0  | 0 | 87    | 0     | 276   |
| 7:45AM               | 4       | 66    | 0 | 0   | 70    | 4     | 0  | 0     | 0 0     | 0             | 0         | 0    | 0       | 172   | 0       | 172    | 0         | 124     | 5    | 0  | 0 | 129   | 0     | 371   |
| Hourly Total         | 12      | 120   | 0 | 0   | 132   | 6     | 0  | 0     | 0 0     | 0             | 0         | 0    | 0       | 299   | 0       | 299    | 0         | 210     | 6    | 0  | 0 | 216   | 0     | 647   |
| 8:00AM               | 5       | 87    | 0 | 0   | 92    | 5     | 0  | 0     | 0 0     | 0             | 0         | 0    | 0       | 127   | 0       | 127    | 0         | 111     | 4    | 0  | 0 | 115   | 3     | 334   |
| 8:15AM               | 1       | 113   | 0 | 0   | 114   | 4     | 0  | 0     | 0 0     | 0             | 0         | 0    | 0       | 129   | 0       | 129    | 0         | 140     | 3    | 0  | 0 | 143   | 1     | 386   |
| 8:30AM               | 4       | 117   | 0 | 0   | 121   | 2     | 0  | 0     | 0 0     | 0             | 0         | 0    | 0       | 147   | 0       | 147    | 0         | 131     | 3    | 0  | 0 | 134   | 1     | 402   |
| 8:45AM               | 6       | 98    | 0 | 0   | 104   | 3     | 0  | 0     | 0 0     | 0             | 0         | 0    | 0       | 116   | 0       | 116    | 0         | 138     | 4    | 0  | 0 | 142   | 3     | 362   |
| Hourly Total         | 16      | 415   | 0 |     | 431   | 14    | 0  | 0     | 0 0     | 0             | 0         | 0    | 0       | 519   | 0       | 519    | 0         | 520     | 14   | 0  | 0 | 534   | 8     | 1484  |
| 9:00AM               | 7       | 62    | 0 | 0   | 69    | 2     | 0  | 0     | 0 0     | 0             | 0         | 0    | 0       | 131   | 0       | 131    | 0         | 113     | 4    | 0  | 0 | 117   | 2     | 317   |
| 9:15AM               | 2       | 67    | 0 | 0   | 69    | 2     | 0  | 0     | 0 0     | 0             | 0         | 0    | 0       | 129   | 0       | 129    | 0         | 103     | 1    | 0  | 0 | 104   | 1     | 302   |
| 9:30AM               | 0       | 0     | 0 | 0   | 0     | 0     | 0  | 0     | 0 0     | 0             | 0         | 0    | 0       | 0     | 0       | 0      | 0         | 0       | 0    | 0  | 0 | 0     | 0     | 0     |
| Hourly Total         | 9       | 129   | 0 | 0   | 138   | 4     | 0  | 0     | 0 0     | 0             | 0         | 0    | 0       | 260   | 0       | 260    | 0         | 216     | 5    | 0  | 0 | 221   | 3     | 619   |
| 2:00PM               | 4       | 65    | 0 | 0   | 69    | 0     | 0  | 0     | 0 0     | 0             | 0         | 0    | 0       | 137   | 0       | 137    | 0         | 126     | 2    | 0  | 0 | 128   | 1     | 334   |
| 2:15PM               | 6       | 72    | 0 | 0   | 78    | 2     | 0  | 0     | 0 0     | 0             | 0         | 0    | 0       | 154   | 0       | 154    | 0         | 108     | 8    | 0  | 0 | 116   | 0     | 348   |
| 2:30PM               | 2       | 53    | 0 | 0   | 55    | 1     | 0  | 0     | 0 0     | 0             | 0         | 0    | 0       | 125   | 0       | 125    | 0         | 111     | 6    | 0  | 0 | 117   | 1     | 297   |
| 2:45PM               | 3       | 81    | 0 | 0   | 84    | 1     | 0  | 0     | 0 0     | 0             | 0         | 0    | 0       | 142   | 0       | 142    | 0         | 138     | 2    | 0  | 0 | 140   | 0     | 366   |
| Hourly Total         | 15      | 271   | 0 | 0   | 286   | 4     | 0  | 0     | 0 0     | 0             | 0         | 0    | 0       | 558   | 0       | 558    | 0         | 483     | 18   | 0  | 0 | 501   | 2     | 1345  |
| 3:00PM               | 5       | 68    | 0 | 0   | 73    | 4     | 0  | 0     | 0 0     | 0             | 0         | 0    | 0       | 166   | 0       | 166    | 0         | 148     | 8    | 0  | 0 | 156   | 1     | 395   |
| 3:15PM               | 4       | 73    | 1 | 0   | 78    | 2     | 0  | 0     | 0 0     | 0             | 0         | 0    | 0       | 171   | 0       | 171    | 0         | 132     | 7    | 0  | 0 | 139   | 3     | 388   |
| 3:30PM               | 7       | 69    | 0 | 0   | 76    | 4     | 0  | 0     | 1 0     | 1             | 0         | 0    | 0       | 155   | 0       | 155    | 0         | 121     | 5    | 0  | 0 | 126   | 2     | 358   |
| 3:45PM               | 8       | 74    | 0 | 0   | 82    | 4     | 0  | 0     | 0 0     | 0             | 0         | 0    | 0       | 169   | 0       | 169    | 0         | 119     | 6    | 0  | 0 | 125   | 1     | 376   |
| Hourly Total         | 24      | 284   | 1 | 0   | 309   | 14    | 0  | 0     | 1 0     | 1             | 0         | 0    | 0       | 661   | 0       | 661    | 0         | 520     | 26   | 0  | 0 | 546   | 7     | 1517  |
| 4:00PM               | 7       | 77    | 2 | 0   | 86    | 3     | 0  | 0     | 0 0     | 0             | 0         | 0    | 0       | 170   | 0       | 170    | 0         | 123     | 12   | 0  | 0 | 135   | 2     | 391   |
| 4:15PM               | 9       | 62    | 0 | 0   | 71    | 4     | 0  | 0     | 0 0     | 0             | 0         | 0    | 0       | 177   | 0       | 177    | 0         | 121     | 8    | 0  | 0 | 129   | 0     | 377   |
| 4:30PM               | 6       | 97    | 0 | 0   | 103   | 4     | 0  | 0     | 0 0     | 0             | 0         | 0    | 0       | 156   | 0       | 156    | 0         | 133     | 14   | 0  | 0 | 147   | 3     | 406   |
| 4:45PM               | 6       | 69    | 0 | 0   | 75    | 5     | 0  | 0     | 0 0     | 0             | 0         | 0    | 0       | 162   | 0       | 162    | 0         | 134     | 14   | 0  | 0 | 148   | 1     | 385   |
| Hourly Total         | 28      | 305   | 2 | 0   | 335   | 16    | 0  | 0     | 0 0     | 0             | 0         | 0    | 0       | 665   | 0       | 665    | 0         | 511     | 48   | 0  | 0 | 559   | 6     | 1559  |
| 5:00PM               | 8       | 76    | 1 | 0   | 85    | 4     | 0  | 0     | 0 0     | 0             | 0         | 0    | 0       | 131   | 0       | 131    | 0         | 138     | 7    | 0  | 0 | 145   | 2     | 361   |
| 5:15PM               | 8       | 63    | 0 | 0   | 71    | 1     | 0  | 0     | 0 0     | 0             | 0         | 0    | 0       | 122   | 0       | 122    | 0         | 155     | 7    | 0  | 0 | 162   | 1     | 355   |
| 5:30PM               | 6       | 61    | 0 | 0   | 67    | 3     | 0  | 0     | 0 0     | 0             | 0         | 0    | 0       | 143   | 0       | 143    | 0         | 140     | 3    | 0  | 0 | 143   | 1     | 353   |
| 5:45PM               | 3       | 51    | 0 | 0   | 54    | 3     | 0  | 0     | 0 0     | 0             | 0         | 0    | 0       | 104   | 0       | 104    | 0         | 111     | 3    | 0  | 0 | 114   | 2     | 272   |
| Hourly Total         | 25      | 251   | 1 | 0   | 277   | 11    | 0  | 0     | 0 0     | 0             | 0         | 0    | 0       | 500   | 0       | 500    | 0         | 544     | 20   | 0  | 0 | 564   | 6     | 1341  |
| 6:00PM               | 0       | 0     | 0 | 0   | 0     | 0     | 0  | 0     | 0 0     | 0             | 0         | 0    | 0       | 0     | 0       | 0      | 0         | 0       | 0    | 0  | 0 | 0     | 0     | 0     |
| Hourly Total         | 0       | 0     | 0 | 0   | 0     | 0     | 0  | 0     | 0 0     | 0             | 0         | 0    | 0       | 0     | 0       | 0      | 0         | 0       | 0    | 0  | 0 | 0     | 0     | 0     |
| Total                | 129     | 1775  | 4 | 0   | 1908  | 69    | 0  | 0     | 1 0     | 1             | 0         | 0    | 0       | 3462  | 0       | 3462   | 0         | 3004    | 137  | 0  | 0 | 3141  | 32    | 8512  |
| % Approach           |         | 93.0% |   |     | -     |       |    |       | 100% 0% |               | -         |      | _       | 100%  | _       | -      | _         | 95.6%   |      |    | _ | -     | -     | -     |
| % Total              |         |       |   |     | 22.4% |       | 0% |       | 0% 0%   | 0%            | -         |      |         | 10.7% |         | 10.7%  | -         | 35.3%   |      |    |   | 36.9% | -     | _     |
| Motorcycles          |         | 8     |   | 0   | 10    | _     | -  | 0     | 0 0     | 0             | _         |      | 0       | 16    |         | 16     | -         | 16      |      | 0  |   | 16    | -     | 42    |
| % Motorcycles        |         |       |   |     | 0.5%  |       | 0% |       | 0% 0%   | 0%            | _         |      |         | 0.5%  |         |        | _         | 0.5%    |      |    |   | 0.5%  | _     | 0.5%  |
| Lights               | _       | 1723  |   |     | 1852  | _     | _  | 0     | 0 0     | 0             | _         | 0    |         | 3335  |         |        | -         | 2891    |      |    |   | 3027  | -     | 8214  |
| % Lights             | _       |       |   |     |       |       | 0% |       | 0% 0%   | 0%            | _         |      |         | 96.3% |         |        | _         | 96.2% 9 |      |    |   |       | _     | 96.5% |
| Single-Unit Trucks   | 2       | 13    |   | 0   | 15    |       | -  | 0     | 1 0     | 1             | Ⅎ         | 0    |         | 54    |         | 54     | Ⅎ         | 32      |      | 0  |   | 33    | _     | 103   |
| % Single-Unit Trucks | _       |       |   |     | 0.8%  |       | _  |       | 100% 0% |               |           |      |         | 1.6%  |         |        | $\exists$ |         | 0.7% |    |   |       | _     | 1.2%  |
| Articulated Trucks   | 0       | 1     |   | 0   | 1     |       |    | 0     | 0 0     | 0             | Ⅎ         |      | 0       |       | 0       | 3      | Ⅎ         | 4       |      | 0  |   | 4     | _     | 8     |
| % Articulated Trucks |         | 0.1%  |   |     | 0.1%  |       | 0% |       | 0% 0%   | 0%            | $\exists$ |      |         | 0.1%  |         |        | $\exists$ | 0.1%    |      |    |   | 0.1%  |       | 0.1%  |
| Buses                | 0 / 0   | 14    |   | 0   | 14    |       | -  | 0     | 0 0     | 0             | $\exists$ | 0    |         |       | 0       | 3      | $\exists$ | 8       |      | 0  |   | 8     |       | 25    |
| % Buses              |         | 0.8%  |   |     | 0.7%  |       | 0% |       | 0% 0%   | 0%            | $\exists$ |      |         | 0.1%  |         |        | -         | 0.3%    |      |    |   | 0.3%  |       | 0.3%  |
| Bicycles on Road     | 0%      | 16    |   | 0 % | 16    |       | -  | 0%    | 0 % 0%  | 0 76          | -         |      | 0       | 51    |         | 51     | $\exists$ | 53      |      | 0% |   | 53    |       | 120   |
| % Bicycles on Road   | 0%      | 0.9%  |   |     | 0.8%  |       | 0% |       | 0% 0%   | 0%            | $\exists$ |      |         | 1.5%  |         |        | -         | 1.8%    |      |    |   | 1.7%  |       | 1.4%  |
| Pedestrians          |         | 0.9%  |   |     | -     | 65    | -  | -     |         | - 0%          | 0         |      | J%<br>- | 1.5%  | J%<br>- | 1.5%   | 0         | 1.070   |      | -  |   | 1./%  | 29    | 1.470 |
|                      | -       |       |   | -   |       |       | _  |       |         |               | U         |      |         |       |         |        | U         |         |      |    |   |       |       |       |
| % Pedestrians        | -       | -     | - | -   |       | 94.2% |    | -     |         | -             | -         | -    | -       |       | -       | -      |           | -       |      | -  | - | -     | 90.6% | -     |

| Leg                     | Maplewood Rd T |              |   |   |     |      |   | nie Av | ve |   |                 | Coo | k St   |    |   |                 | Cook St   |   |   |   |     |      |     |  |  |
|-------------------------|----------------|--------------|---|---|-----|------|---|--------|----|---|-----------------|-----|--------|----|---|-----------------|-----------|---|---|---|-----|------|-----|--|--|
| Direction               | Southboo       | Southbound V |   |   |     |      |   |        | d  |   |                 | Nor | thboun | nd |   |                 | Eastbound |   |   |   |     |      |     |  |  |
| Time                    | R              | T            | L | U | App | Ped* | R | T      | L  | U | <b>App</b> Ped* | R   | T      | L  | U | <b>App</b> Ped* | R         | T | L | U | App | Ped* | Int |  |  |
|                         |                |              |   |   |     |      |   |        |    |   |                 |     |        |    |   |                 |           |   |   |   |     |      |     |  |  |
| Bicycles on Crosswalk   | -              | -            | - | - | -   | 4    | - | -      | -  | - | - 0             | -   | -      | -  | - | - 0             | -         | - | - | - | -   | 3    |     |  |  |
| % Bicycles on Crosswalk | -              | -            | - | - | -   | 5.8% | - | -      | -  | - |                 | -   | -      | -  | - |                 | -         | - | - | - | -   | 9.4% | -   |  |  |

<sup>\*</sup>Pedestrians and Bicycles on Crosswalk. L: Left, R: Right, T: Thru, U: U-Turn

Wed Oct 26, 2022

Full Length (7:30 AM-9:30 AM, 2 PM-6 PM) All Classes (Motorcycles, Lights, Single-Unit Trucks, Articulated Trucks, Buses, Pedestrians, Bicycles on Road, Bicycles on Crosswalk) All Movements

ID: 1013469, Location: 48.450302, -123.351096,

Site Code: TIN000718